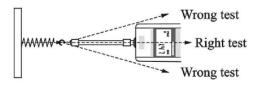

### 3. Warning

Intended use

The instrument you have acquired serves to determine the measuring value of the material to be measured. It is intended to be used as a "non-automatic" instrument, i.e.

the material to be measured is manually and carefully attached at the instrument. The measuring value can be read off after a stable measuring value has been obtained.