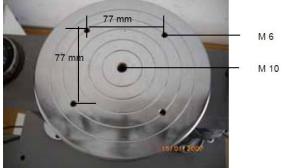

#### 6. Attachment of grip or clamp

Mentioned below, a picture of the round base plate. Fixture with four 4xM 6 or/and 1x M10 screws

Starting in 2012: borehole in the middle with M 12 thread

Tel: +49-[0]7433- 9976-174 Fax: +49-[0]7433-9976-285 Internet: www. sauter.eu