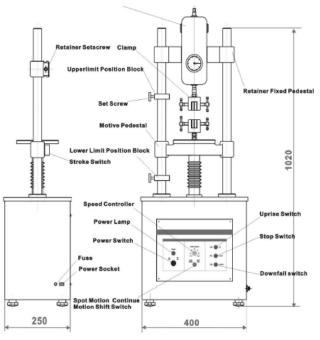

## 2. Drawings and dimensions (in mm)

#### 5. Operation

Turn on the power switch

Adjust the upper and lower limited position block to suitable position

Choose between "Spot Motion" (Manual) und "Continoues Motion" (Automatic)

Choose perfect measuring speed with "Speed dial".