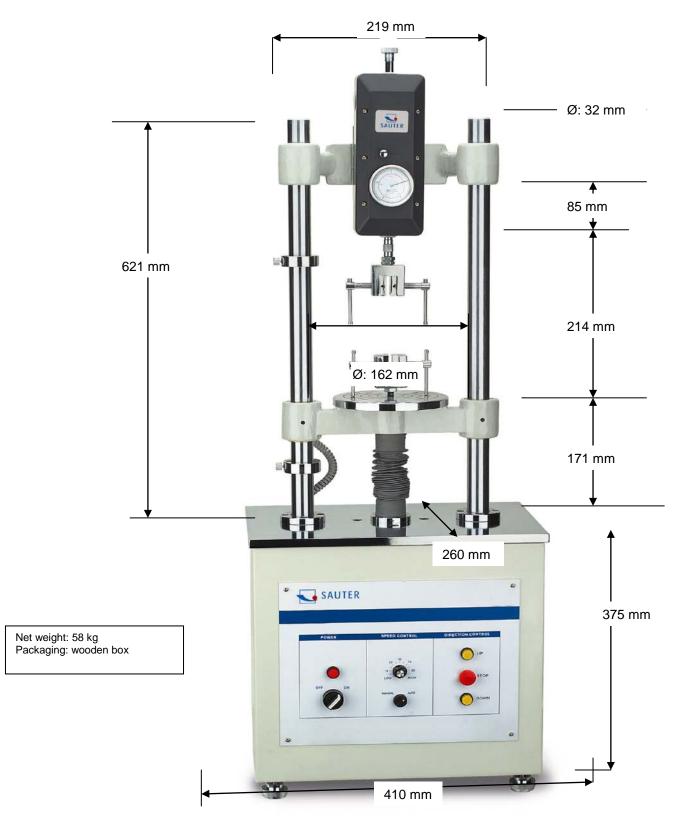

hnical Specifications

### Capacity : 5000 Newton

| 214 mm            |
|-------------------|
| 0 to 240 mm / min |
| 3 A               |
| 3 A               |
| 0,5 A             |
| 10 bis 30 °C      |
|                   |

#### 5. Operation

Turn on the power switch

Adjust the upper and lower limited position block to suitable position

Choose between "Spot Motion" (Manual) und "Continoues Motion" (Automatic)

Choose perfect measuring speed with "Speed dial".

#### 6. Attachment of grip or clamp

Mentioned below, a picture of the round base plate. Fixture with four 4xM 6 or/and 1x M10 screws



Starting in 2012: borehole in the middle with M 12 thread



Tel: +49-[0]7433- 9976-174 Fax: +49-[0]7433-9976-285 Internet: www. sauter.eu

# Instruction Manual TVM

# 7. DETAILED DIMENSIONS





# Sauter GmbH Tieringerstr. 11-15

D-72336 Balingen E-Mail: info@sauter.eu Tel: +49-[0]7433- 9976-174 Fax: +49-[0]7433-9976-285 Internet: www. sauter.eu

# Instruction Manual TVM

# 8. Declaration of Conformity



SAUTER GmbH D-72336 Balingen Tel: 0049-[0]7433-9933-0 Fax: 0049-[0]7433-9933-149 E-Mall: infc@sauter.eu Intermet: www.sauter.eu

### Konformitätserklärung

Declaration of contormity for apparatus with CE mark Konformitätserklärung für Geräte mit CE-zeichen Déclaration de conformité pour appareils portant ia marque CE Declaracion de conformitád para aparatos con marca CE Dichlarazione di conformitá per apparecchi contrassegnati con la marcatura CE

| English | We hereby declare that the product to which this declaration refers conforms to the<br>following standards. |
|-------