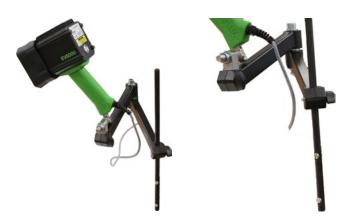

# Adjustable Mounting Brackets

# For the EV6000 UV Lamp

Our adjustable brackets allow you to mount the EV6000 UV lamp for stable, hands-free inspection. Once mounted, the lamp is fully adjustable, enabling you to position the UV(A) light at the most convenient angle for inspecting all areas of your test part.

#### MAG BENCH MOUNTING



MAG bench mounting bracket; close-up



Mounted on a MAG 40 test bench

#### **TABLE-TOP MOUNTING**



Table-top mounting bracket; close-up

## **BRACKET MOUNTING TO THE EV6000**



## **PART NUMBERS**

MAG bench mounting bracket Table-top mounting bracket; Bracket mounting to the EV6000 023A008M

023A008 023A008B