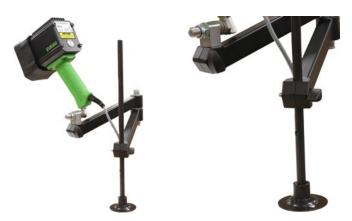

# Adjustable Mounting Brackets

# For the EV6000 UV Lamp

Our adjustable brackets allow you to mount the EV6000 UV lamp for stable, hands-free inspection. Once mounted, the lamp is fully adjustable, enabling you to position the UV(A) light at the most convenient angle for inspecting all areas of your test part.

#### MAG BENCH MOUNTING



MAG bench mounting bracket; close-up



Mounted on a MAG 40 test bench

#### **TABLE-TOP MOUNTING**



Table-top mounting bracket; close-up

## **BRACKET MOUNTING TO THE EV6000**



## **PART NUMBERS**

MAG bench mounting bracket Table-top mounting bracket; Bracket mounting to the EV6000 023A008M

023A008 023A008B