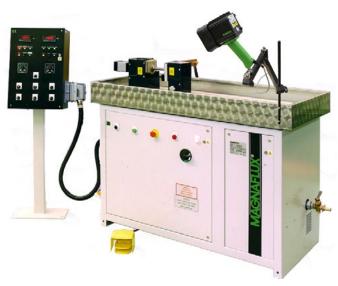

#### MAG BENCH MOUNTING

MAG bench mounting bracket; close-up

Mounted on a MAG 40 test bench