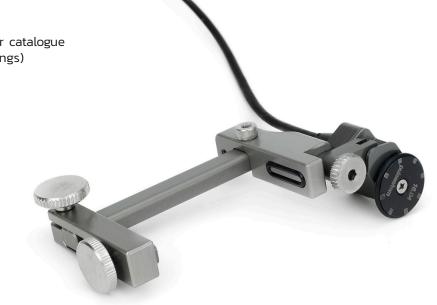

# Odi - Compact Universal Encoder

# Description

The Odi encoder is used to provide encoded position of a probe along the scan axis. The small size of the Odi makes it a perfect tool for hard to access areas or where space is limited. The Odi has a clamp system so it can be used with any manufacturer wedge and probe combination. This also allows it to be clamped to a scanning frame to provide encoded position

#### **Benefits**

- Quick Adjust Clamp: This system allows the operator to fix the encoder to any probe/wedge or object to provide encoded position (no tools required).
- Environmental Sealing: The Odi is waterproof and constructed from corrosion resistant materials.
- Encoder Output: The Odi is available with a variery of encoder output cable options to be used with your instrument of choice. (See ordering information).
- Configurable: The Odi encoder can be positioned at 0°or 90° to accommodate different clamping arrangements. The Odi also has an adjustable pivot point to ensure the spring loaded wheel makes positive contact with the inspection surface.