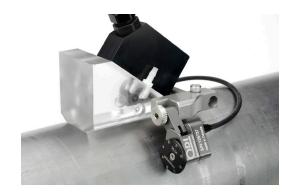

# Odi - Compact Universal Encoder

# Description

The Odi encoder is used to provide encoded position of a probe along the scan axis. The small size of the Odi makes it a perfect tool for hard to access areas or where space is limited. The Odi has a clamp system so it can be used with any manufacturer wedge and probe combination. This also allows it to be clamped to a scanning frame to provide encoded position

#### **Benefits**

- Quick Adjust Clamp: This system allows the operator to fix the encoder to any probe/wedge or object to provide encoded position (no tools required).
- Environmental Sealing: The Odi is waterproof and constructed from corrosion resistant materials.
- Encoder Output: The Odi is available with a variery of encoder output cable options to be used with your instrument of choice. (See ordering information).
- Configurable: The Odi encoder can be positioned at 0°or 90° to accommodate different clamping arrangements. The Odi also has an adjustable pivot point to ensure the spring loaded wheel makes positive contact with the inspection surface.