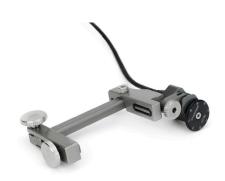

# Odi - Compact Universal Encoder

# Description

The Odi encoder is used to provide encoded position of a probe along the scan axis. The small size of the Odi makes it a perfect tool for hard to access areas or where space is limited. The Odi has a clamp system so it can be used with any manufacturer wedge and probe combination. This also allows it to be clamped to a scanning frame to provide encoded position

#### **Benefits**

- Quick Adjust Clamp: This system allows the operator to fix the encoder to any probe/wedge or object to provide encoded position (no tools required).
- Environmental Sealing: The Odi is waterproof and constructed from corrosion resistant materials.
- Encoder Output: The Odi is available with a variery of encoder output cable options to be used with your instrument of choice. (See ordering information).
- Configurable: The Odi encoder can be positioned at 0°or 90° to accommodate different clamping arrangements. The Odi also has an adjustable pivot point to ensure the spring loaded wheel makes positive contact with the inspection surface.